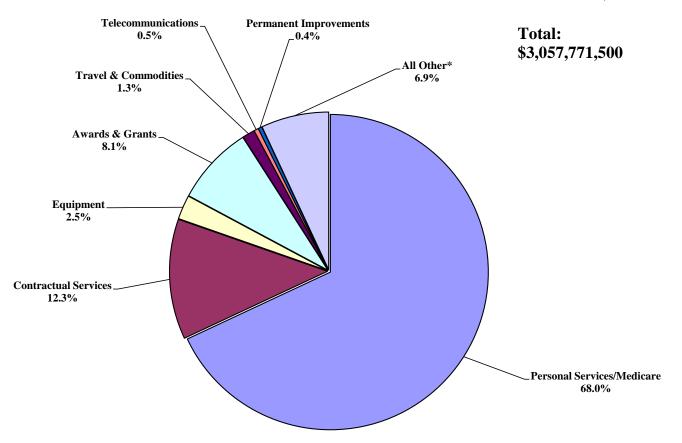

- ➤ **Table 1**¹ provides data on total public university operating revenues by source of funds. University income funds (i.e., tuition revenue) represent the largest overall source of Fiscal Year 2019 revenue for public universities at 27.5 percent, state-appropriated funds represented 15.2 percent of the revenues in Fiscal Year 2019 and non-appropriated funds at 57.3 percent (see figure 1). Overall, 47 percent of public university revenues are designated as "unrestricted" since there is no stipulation as to how the funds must be spent (see Figure 2). University income funds are the largest source of unrestricted revenue at 58.8 percent, while governmental gifts and contracts are the largest source of restricted revenue at 27.5 percent.
- ➤ Table 2² provides data on total public university operating expenditures by object of expenditure and by specific source of funds. Personal services represent the largest overall object of expenditure at \$3.57 billion, or 49.3 percent of total expenditures. By fund, the largest percentage of expenditures (\$1.94 billion, or 27 percent), of total expenditures is drawn from university income funds.
- ➤ Table 3 provides data on total public university operating expenditures by object of expenditure from state-appropriated/university income funds (also see Figure 3) and other non-appropriated funds (also see Figure 4). Total expenditures from all fund sources increased from \$7.08 billion to \$7.24 billion between Fiscal Years 2018 and 2019, or 2.1 percent. Public university expenditures from state-appropriated and university income funds combined increased by 2.8 percent between these two years, with expenditures from other non-appropriated funds increasing by 1.6 percent.
- ➤ **Table 4** provides data on total operating expenditures by functional category at Illinois public universities (also see Figure 5). The definition for each functional category is provided in

Table 3

Total Expenditures by Object, Fiscal Years 2018 and 2019
\$ in Thousands

| PUBLIC UNIVERSITY            | State-Appropr      | iate | ed & University I | ncome             |    | Other Nor   | ı-Ap | propriated Fun | ds                |                   | To | tal Funds   |                   |
|------------------------------|--------------------|------|-------------------|-------------------|----|-------------|------|----------------|-------------------|-------------------|----|-------------|-------------------|
| TOTAL                        | FY2018             |      | FY2019            | Percent<br>Change |    | FY2018      |      | FY2019         | Percent<br>Change | FY2018            |    | FY2019      | Percent<br>Change |
| Personal Services            | \$<br>1,979,458.30 | \$   | 2,046,982.25      | 3.4%              | \$ | 1,492,227.8 | \$   | 1,523,109.1    | 2.1%              | \$<br>3,471,686.1 | \$ | 3,570,091.3 | 2.8%              |
| Medicare                     | 31731.8            |      | 33,123.3          | 4.4%              | ·  | 20,769.0    |      | 21,249.9       | 2.3%              | 52,500.8          |    | 54,373.2    | 3.6%              |
| Contractual Services         | 318871.8           |      | 376,859.1         | 18.2%             | ·  | 1,261,859.5 |      | 1,257,545.4    | -0.3%             | 1,580,731.3       |    | 1,634,404.5 | 3.4%              |
| Travel                       | 9302.4             |      | 10,773.2          | 15.8%             | ·  | 56,470.0    |      | 59,368.9       | 5.1%              | 65,772.4          |    | 70,142.2    | 6.6%              |
| Commodities                  | 27115.5            |      | 28,117.9          | 3.7%              | ·  | 252,275.4   |      | 261,540.3      | 3.7%              | 279,390.9         |    | 289,658.2   | 3.7%              |
| Equipment                    | 53428.2            |      | 75,706.5          | 41.7%             | ·  | 117,609.4   |      | 110,794.7      | -5.8%             | 171,037.6         |    | 186,501.2   | 9.0%              |
| Awards and Grants            | 238933.2           |      | 248,291.0         | 3.9%              | ·  | 424,803.7   |      | 422,399.8      | -0.6%             | 663,736.9         |    | 670,690.8   | 1.0%              |
| Telecommunications Services  | 13669.9            |      | 14,257.3          | 4.3%              | ·  | 25,178.7    |      | 24,235.9       | -3.7%             | 38,848.6          |    | 38,493.3    | -0.9%             |
| <b>Automotive Operations</b> | 2965.7             |      | 3,256.7           | 9.8%              | ·  | 5,168.2     |      | 5,413.1        | 4.7%              | 8,133.9           |    | 8,669.8     | 6.6%              |
| Electronic Data Processing   | 0                  |      | -                 | 0.0%              |    | -           |      | 3.2            | 0.0%              | -                 |    | 3.2         | 0.0%              |
| Permanent Improvements       | 8544.5             |      | 11,700.8          | 36.9%             | ·  | 37,798.1    |      | 75,329.8       | 99.3%             | 46,342.6          |    | 87,030.6    | 87.8%             |
| Refunds/Lapsed Funds         | 144.4              |      | 67.8              | -53.0%            |    | 2,224.5     |      | 3,135.2        | 40.9%             | 2,368.9           |    | 3,203.0     | 35.2%             |
| CMS Health Insurance         | 46911.7            |      | 44,183.5          | -5.8%             |    | 8,025.0     |      | 10,592.0       | 32.0%             | 54,936.7          |    | 54,775.4    | -0.3%             |
| Other*                       | 233101.1           |      | 154,666.5         | -33.6%            |    | 236,461.2   |      | 256,965.1      | 8.7%              | 469,562.3         |    | 411,631.6   | -12.3%            |
| Debt Retirement              | 8504.4             |      | 9,785.6           | 15.1%             |    | 170,138.4   |      | 146,258.7      | -14.0%            | 178,642.8         |    | 156,044.2   | -12.7%            |
| Total                        | 2,972,682.9        |      | 3,057,771.5       | 2.9%              |    | 4,111,008.9 |      | 4,177,941.0    | 1.6%              | 7,083,691.8       |    | 7,235,712.5 | 2.1%              |