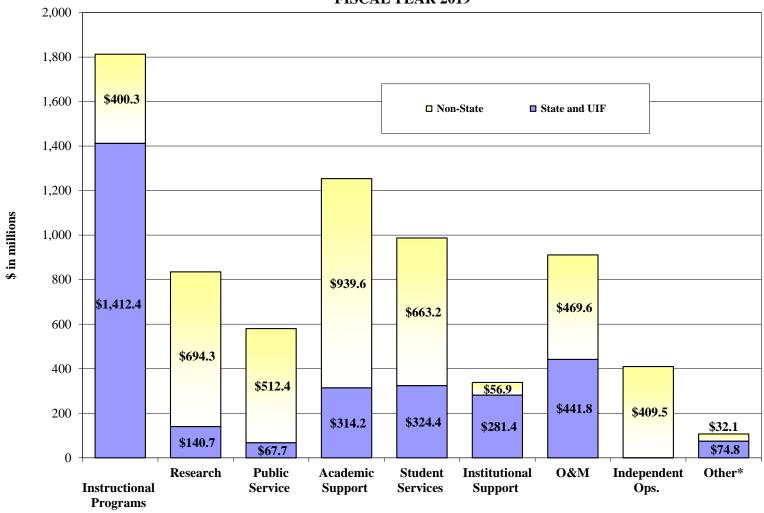

- ➤ **Table 1**¹ provides data on total public university operating revenues by source of funds. University income funds (i.e., tuition revenue) represent the largest overall source of Fiscal Year 2019 revenue for public universities at 27.5 percent, state-appropriated funds represented 15.2 percent of the revenues in Fiscal Year 2019 and non-appropriated funds at 57.3 percent (see figure 1). Overall, 47 percent of public university revenues are designated as "unrestricted" since there is no stipulation as to how the funds must be spent (see Figure 2). University income funds are the largest source of unrestricted revenue at 58.8 percent, while governmental gifts and contracts are the largest source of restricted revenue at 27.5 percent.
- ➤ Table 2² provides data on total public university operating expenditures by object of expenditure and by specific source of funds. Personal services represent the largest overall object of expenditure at \$3.57 billion, or 49.3 percent of total expenditures. By fund, the largest percentage of expenditures (\$1.94 billion, or 27 percent), of total expenditures is drawn from university income funds.
- ➤ Table 3 provides data on total public university operating expenditures by object of expenditure from state-appropriated/university income funds (also see Figure 3) and other non-appropriated funds (also see Figure 4). Total expenditures from all fund sources increased from \$7.08 billion to \$7.24 billion between Fiscal Years 2018 and 2019, or 2.1 percent. Public university expenditures from state-appropriated and university income funds combined increased by 2.8 percent between these two years, with expenditures from other non-appropriated funds increasing by 1.6 percent.
- ➤ **Table 4** provides data on total operating expenditures by functional category at Illinois public universities (also see Figure 5). The definition for each functional category is provided in

Appendix E. The largest overall expenditure by function is for instructional programs, which represented \$1.8 billion, or 25.1 percent, of expenditures from all fund sources in Fiscal Year 2019. The largest percentage increase for any category is Public Broadcast Services which increased by 87 percent.