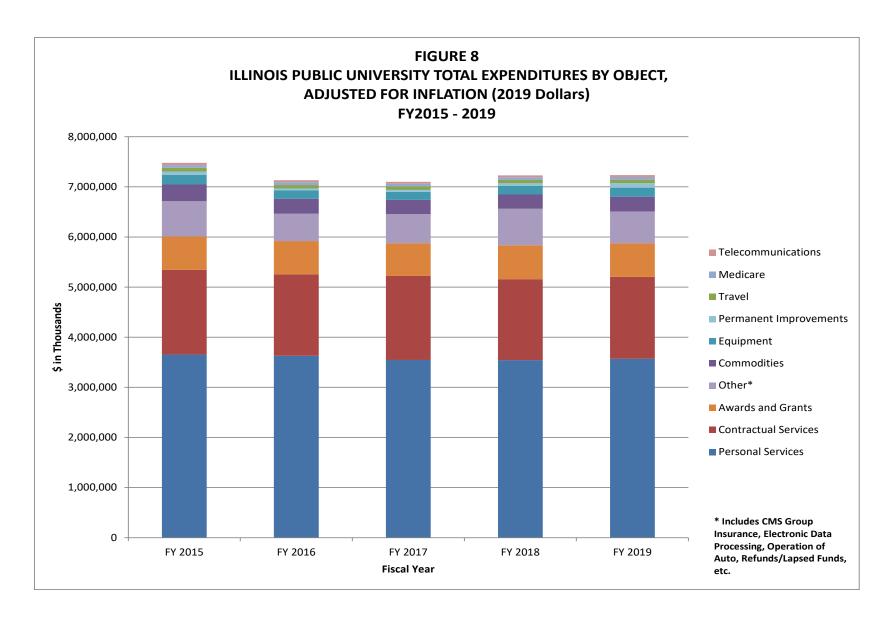

- ➤ **Table 5** provides inflation-adjusted data that compares operating revenues by source of funds for all Illinois public universities (also see Figure 6). When adjusted for inflation, between Fiscal Years 2015 and 2019, there is an overall decrease in state-appropriated funds of approximately \$184.3 million, or 14.2 percent, and university income funds have also decreased by about \$11.7 million, or 0.6 percent.
- ➤ Table² 6-A and 6-B provide inflation-adjusted data comparing total public university operating expenditures by source of funds (also see Figure 7) and by object of expenditure (also see Figure 8) from Fiscal Year 2015 to Fiscal Year 2019. Over the past five years, state-appropriated and income fund expenditures (Table 6-A) have decreased 6.9 percent after adjusting for inflation. Over that same time period, non-appropriated funds (Table 6-B) have decreased by 0.4 percent. The largest overall object of expenditure from state-appropriated and income funds is awards and grants, which increased 12.9 percent, after adjusting for inflation, from Fiscal Year 2015 to Fiscal Year 2019.
- ➤ Table<sup>2</sup> 7-A and 7-B provide inflation-adjusted data on total operating expenditures by functional category at Illinois public universities between Fiscal Years 2015 and 2019 (also see Figure 9). The largest overall expenditure by function is for instructional programs. When adjusted for inflation, spending on instructional programs from the state-appropriated and university incomes fund has decreased \$68 million, or 4.6 percent, since Fiscal Year 2015 (Table 7-A).