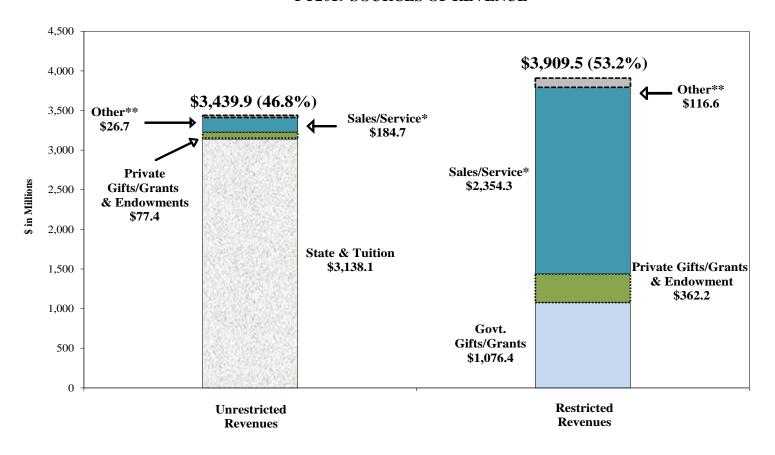

- ➤ **Table 1**¹ provides data on total public university operating revenues by source of funds. University income funds (i.e., tuition revenue) represent the largest overall source of Fiscal Year 2019 revenue for public universities at 27.5 percent, state-appropriated funds represented 15.2 percent of the revenues in Fiscal Year 2019 and non-appropriated funds at 57.3 percent (see figure 1). Overall, 47 percent of public university revenues are designated as "unrestricted" since there is no stipulation as to how the funds must be spent (see Figure 2). University income funds are the largest source of unrestricted revenue at 58.8 percent, while governmental gifts and contracts are the largest source of restricted revenue at 27.5 percent.
- ➤ Table 2² provides data on total public university operating expenditures by object of expenditure and by specific source of funds. Personal services represent the largest overall object of expenditure at \$3.57 billion, or 49.3 percent of total expenditures. By fund, the largest percentage of expenditures (\$1.94 billion, or 27 percent), of total expenditures is drawn from university income funds.
- ➤ Table 3 provides data on total public university operating expenditures by object of expenditure from state-appropriated/university income funds (also see Figure 3) and other non-appropriated funds (also see Figure 4). Total expenditures from all fund sources increased from \$7.08 billion to \$7.24 billion between Fiscal Years 2018 and 2019, or 2.1 percent. Public university expenditures from state-appropriated and university income funds combined increased by 2.8 percent between these two years, with expenditures from other non-appropriated funds increasing by 1.6 percent.
- ➤ **Table 4** provides data on total operating expenditures by functional category at Illinois public universities (also see Figure 5). The definition for each functional category is provided in

Table 1
Total Revenue\* by Source, Fiscal Years 2018 and 2019
\$\\$ in Thousands

|                                               | FY2018 Re      | evenues    |                |            | FY2019 Re   | venues     |                |            |
|-----------------------------------------------|----------------|------------|----------------|------------|-------------|------------|----------------|------------|
| PUBLIC UNIVERSITY TOTAL                       | Total F        | unds       | Unrestricte    | d Sources  | Restricted  | Sources    | Total F        | unds       |
| POBLIC UNIVERSITY TOTAL                       | Davianus       | Percent of | Davianica      | Percent of | Davience    | Percent of | Davience       | Percent of |
|                                               | Revenue        | Total      | Revenue        | Total      | Revenue     | Total      | Revenue        | Total      |
| State-Appropriated                            | \$ 1,092,666.3 | 15.1%      | \$ 1,114,161.9 | 32.4%      | \$ -        | 0.0%       | \$ 1,114,161.9 | 15.2%      |
| University Income Funds                       | 2,024,863.6    | 28.1%      | 2,023,939.6    | 58.8%      | -           | 0.0%       | 2,023,939.6    | 27.5%      |
| Other Non-Appropriated Funds                  | 4,094,871.7    | 56.8%      | 301,792.0      | 8.8%       | 3,909,507.7 | 100.0%     | 4,211,299.8    | 57.3%      |
| Governmental Gifts and Contracts              | 1,085,973.8    | 15.1%      | 13,008.0       | 0.4%       | 1,076,412.8 | 27.5%      | 1,089,420.8    | 14.8%      |
| Private Gifts, Grants, and Contracts          | 375,927.9      | 5.2%       | 20,917.2       | 0.6%       | 348,000.4   | 8.9%       | 368,917.6      | 5.0%       |
| Endowment Income                              | 35,133.1       | 0.5%       | 56,482.4       | 1.6%       | 14,191.6    | 0.4%       | 70,674.0       | 1.0%       |
| Sales/Service Revenue - Auxiliary Enterprises | 817,397.3      | 11.3%      | 13,346.7       | 0.4%       | 859,782.4   | 22.0%      | 873,129.1      | 11.9%      |
| Sales/Service Revenue -Educational Depts.     | 585,250.4      | 8.1%       | 171,323.7      | 5.0%       | 444,343.9   | 11.4%      | 615,667.6      | 8.4%       |
| Sales/Service Revenue - Hospitals             | 1,041,026.0    | 14.4%      | -              | 0.0%       | 1,050,165.5 | 26.9%      | 1,050,165.5    | 14.3%      |
| Other Miscellaneous Revenue                   | 130,400.5      | 1.8%       | 3,696.2        | 0.1%       | 115,657.4   | 3.0%       | 119,353.6      | 1.6%       |
| Indirect Cost Recovery Funds                  | 23,762.7       | 0.3%       | 23,017.8       | 0.7%       | 953.8       | 0.0%       | 23,971.6       | 0.3%       |
| Total                                         | 7,212,401.6    | 100.0%     | 3,439,893.6    | 100.0%     | 3,909,507.7 | 100.0%     | 7,349,401.3    | 100.0%     |

Percent of Total 47% 53% 100%

<sup>\*</sup>Does not include beginning year fund balances, which may also be available for expenditure during the fiscal year.

Table 2 Total Expenditures by Fund and Object, Fiscal Year 2019 \$ in Thousands