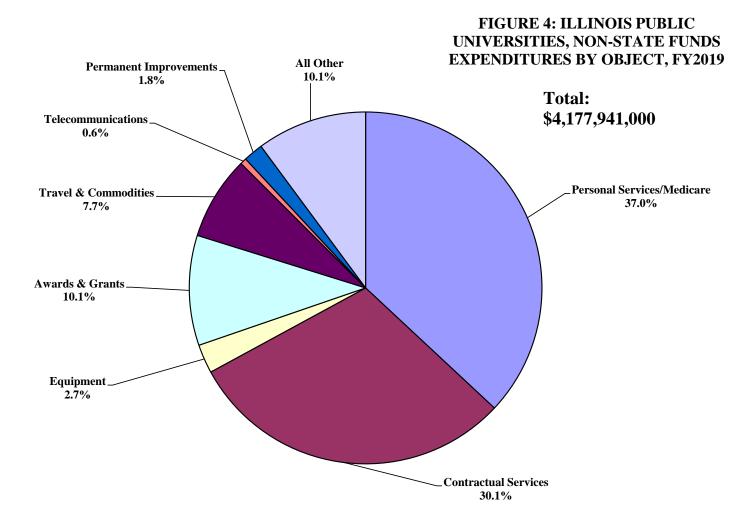

- ➤ **Table 1**¹ provides data on total public university operating revenues by source of funds. University income funds (i.e., tuition revenue) represent the largest overall source of Fiscal Year 2019 revenue for public universities at 27.5 percent, state-appropriated funds represented 15.2 percent of the revenues in Fiscal Year 2019 and non-appropriated funds at 57.3 percent (see figure 1). Overall, 47 percent of public university revenues are designated as "unrestricted" since there is no stipulation as to how the funds must be spent (see Figure 2). University income funds are the largest source of unrestricted revenue at 58.8 percent, while governmental gifts and contracts are the largest source of restricted revenue at 27.5 percent.
- ➤ Table 2² provides data on total public university operating expenditures by object of expenditure and by specific source of funds. Personal services represent the largest overall object of expenditure at \$3.57 billion, or 49.3 percent of total expenditures. By fund, the largest percentage of expenditures (\$1.94 billion, or 27 percent), of total expenditures is drawn from university income funds.
- ➤ Table 3 provides data on total public university operating expenditures by object of expenditure from state-appropriated/university income funds (also see Figure 3) and other non-appropriated funds (also see Figure 4). Total expenditures from all fund sources increased from \$7.08 billion to \$7.24 billion between Fiscal Years 2018 and 2019, or 2.1 percent. Public university expenditures from state-appropriated and university income funds combined increased by 2.8 percent between these two years, with expenditures from other non-appropriated funds increasing by 1.6 percent.
- ➤ **Table 4** provides data on total operating expenditures by functional category at Illinois public universities (also see Figure 5). The definition for each functional category is provided in

Table 3

Total Expenditures by Object, Fiscal Years 2018 and 2019
\$ in Thousands

| PUBLIC UNIVERSITY            | State-Appropr      | iate | ed & University I | ncome             |    | Other Nor   | ı-Ap | propriated Fun | ds                |                   | To | tal Funds   |                   |
|------------------------------|--------------------|------|-------------------|-------------------|----|-------------|------|----------------|-------------------|-------------------|----|-------------|-------------------|
| TOTAL                        | FY2018             |      | FY2019            | Percent<br>Change |    | FY2018      |      | FY2019         | Percent<br>Change | FY2018            |    | FY2019      | Percent<br>Change |
| Personal Services            | \$<br>1,979,458.30 | \$   | 2,046,982.25      | 3.4%              | \$ | 1,492,227.8 | \$   | 1,523,109.1    | 2.1%              | \$<br>3,471,686.1 | \$ | 3,570,091.3 | 2.8%              |
| Medicare                     | 31731.8            |      | 33,123.3          | 4.4%              | ·  | 20,769.0    |      | 21,249.9       | 2.3%              | 52,500.8          |    | 54,373.2    | 3.6%              |
| Contractual Services         | 318871.8           |      | 376,859.1         | 18.2%             | ·  | 1,261,859.5 |      | 1,257,545.4    | -0.3%             | 1,580,731.3       |    | 1,634,404.5 | 3.4%              |
| Travel                       | 9302.4             |      | 10,773.2          | 15.8%             | ·  | 56,470.0    |      | 59,368.9       | 5.1%              | 65,772.4          |    | 70,142.2    | 6.6%              |
| Commodities                  | 27115.5            |      | 28,117.9          | 3.7%              | ·  | 252,275.4   |      | 261,540.3      | 3.7%              | 279,390.9         |    | 289,658.2   | 3.7%              |
| Equipment                    | 53428.2            |      | 75,706.5          | 41.7%             | ·  | 117,609.4   |      | 110,794.7      | -5.8%             | 171,037.6         |    | 186,501.2   | 9.0%              |
| Awards and Grants            | 238933.2           |      | 248,291.0         | 3.9%              | ·  | 424,803.7   |      | 422,399.8      | -0.6%             | 663,736.9         |    | 670,690.8   | 1.0%              |
| Telecommunications Services  | 13669.9            |      | 14,257.3          | 4.3%              | ·  | 25,178.7    |      | 24,235.9       | -3.7%             | 38,848.6          |    | 38,493.3    | -0.9%             |
| <b>Automotive Operations</b> | 2965.7             |      | 3,256.7           | 9.8%              | ·  | 5,168.2     |      | 5,413.1        | 4.7%              | 8,133.9           |    | 8,669.8     | 6.6%              |
| Electronic Data Processing   | 0                  |      | -                 | 0.0%              |    | -           |      | 3.2            | 0.0%              | -                 |    | 3.2         | 0.0%              |
| Permanent Improvements       | 8544.5             |      | 11,700.8          | 36.9%             | ·  | 37,798.1    |      | 75,329.8       | 99.3%             | 46,342.6          |    | 87,030.6    | 87.8%             |
| Refunds/Lapsed Funds         | 144.4              |      | 67.8              | -53.0%            |    | 2,224.5     |      | 3,135.2        | 40.9%             | 2,368.9           |    | 3,203.0     | 35.2%             |
| CMS Health Insurance         | 46911.7            |      | 44,183.5          | -5.8%             |    | 8,025.0     |      | 10,592.0       | 32.0%             | 54,936.7          |    | 54,775.4    | -0.3%             |
| Other*                       | 233101.1           |      | 154,666.5         | -33.6%            |    | 236,461.2   |      | 256,965.1      | 8.7%              | 469,562.3         |    | 411,631.6   | -12.3%            |
| Debt Retirement              | 8504.4             |      | 9,785.6           | 15.1%             |    | 170,138.4   |      | 146,258.7      | -14.0%            | 178,642.8         |    | 156,044.2   | -12.7%            |
| Total                        | 2,972,682.9        |      | 3,057,771.5       | 2.9%              |    | 4,111,008.9 |      | 4,177,941.0    | 1.6%              | 7,083,691.8       |    | 7,235,712.5 | 2.1%              |