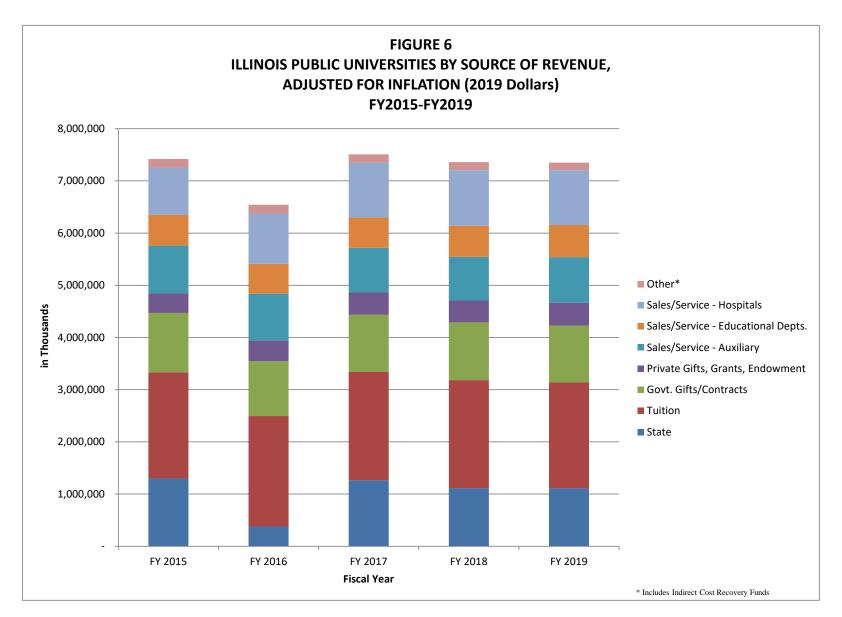

- ➤ **Table 5** provides inflation-adjusted data that compares operating revenues by source of funds for all Illinois public universities (also see Figure 6). When adjusted for inflation, between Fiscal Years 2015 and 2019, there is an overall decrease in state-appropriated funds of approximately \$184.3 million, or 14.2 percent, and university income funds have also decreased by about \$11.7 million, or 0.6 percent.
- ➤ Table² 6-A and 6-B provide inflation-adjusted data comparing total public university operating expenditures by source of funds (also see Figure 7) and by object of expenditure (also see Figure 8) from Fiscal Year 2015 to Fiscal Year 2019. Over the past five years, state-appropriated and income fund expenditures (Table 6-A) have decreased 6.9 percent after adjusting for inflation. Over that same time period, non-appropriated funds (Table 6-B) have decreased by 0.4 percent. The largest overall object of expenditure from state-appropriated and income funds is awards and grants, which increased 12.9 percent, after adjusting for inflation, from Fiscal Year 2015 to Fiscal Year 2019.
- ➤ Table<sup>2</sup> 7-A and 7-B provide inflation-adjusted data on total operating expenditures by functional category at Illinois public universities between Fiscal Years 2015 and 2019 (also see Figure 9). The largest overall expenditure by function is for instructional programs. When adjusted for inflation, spending on instructional programs from the state-appropriated and university incomes fund has decreased \$68 million, or 4.6 percent, since Fiscal Year 2015 (Table 7-A).