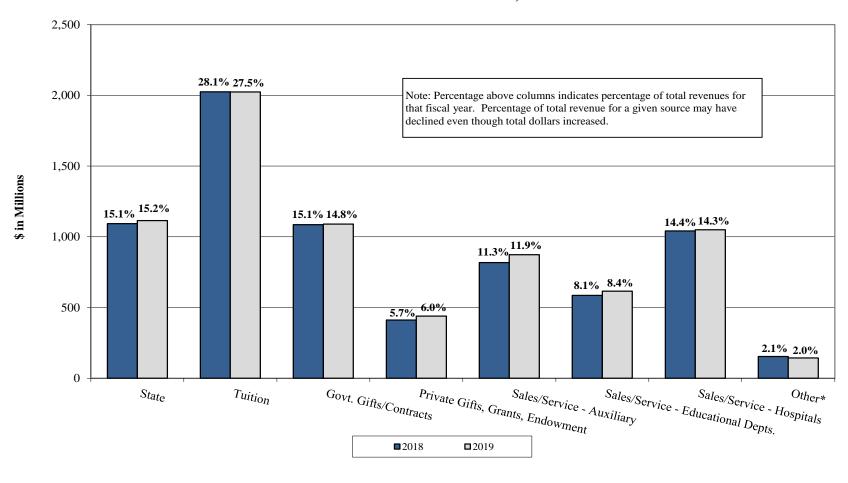

- ➤ **Table 1**¹ provides data on total public university operating revenues by source of funds. University income funds (i.e., tuition revenue) represent the largest overall source of Fiscal Year 2019 revenue for public universities at 27.5 percent, state-appropriated funds represented 15.2 percent of the revenues in Fiscal Year 2019 and non-appropriated funds at 57.3 percent (see figure 1). Overall, 47 percent of public university revenues are designated as "unrestricted" since there is no stipulation as to how the funds must be spent (see Figure 2). University income funds are the largest source of unrestricted revenue at 58.8 percent, while governmental gifts and contracts are the largest source of restricted revenue at 27.5 percent.
- ➤ Table 2² provides data on total public university operating expenditures by object of expenditure and by specific source of funds. Personal services represent the largest overall object of expenditure at \$3.57 billion, or 49.3 percent of total expenditures. By fund, the largest percentage of expenditures (\$1.94 billion, or 27 percent), of total expenditures is drawn from university income funds.
- ➤ Table 3 provides data on total public university operating expenditures by object of expenditure from state-appropriated/university income funds (also see Figure 3) and other non-appropriated funds (also see Figure 4). Total expenditures from all fund sources increased from \$7.08 billion to \$7.24 billion between Fiscal Years 2018 and 2019, or 2.1 percent. Public university expenditures from state-appropriated and university income funds combined increased by 2.8 percent between these two years, with expenditures from other non-appropriated funds increasing by 1.6 percent.
- ➤ **Table 4** provides data on total operating expenditures by functional category at Illinois public universities (also see Figure 5). The definition for each functional category is provided in

Table 1
Total Revenue\* by Source, Fiscal Years 2018 and 2019
\$\\$ in Thousands

|                                               | FY2018 Re      | evenues    |                |            | FY2019 Re   | venues     |                |            |
|-----------------------------------------------|----------------|------------|----------------|------------|-------------|------------|----------------|------------|
| PUBLIC UNIVERSITY TOTAL                       | Total F        | unds       | Unrestricte    | d Sources  | Restricted  | Sources    | Total F        | unds       |
| POBLIC UNIVERSITY TOTAL                       | Davianus       | Percent of | Davianica      | Percent of | Davience    | Percent of | Davience       | Percent of |
|                                               | Revenue        | Total      | Revenue        | Total      | Revenue     | Total      | Revenue        | Total      |
| State-Appropriated                            | \$ 1,092,666.3 | 15.1%      | \$ 1,114,161.9 | 32.4%      | \$ -        | 0.0%       | \$ 1,114,161.9 | 15.2%      |
| University Income Funds                       | 2,024,863.6    | 28.1%      | 2,023,939.6    | 58.8%      | -           | 0.0%       | 2,023,939.6    | 27.5%      |
| Other Non-Appropriated Funds                  | 4,094,871.7    | 56.8%      | 301,792.0      | 8.8%       | 3,909,507.7 | 100.0%     | 4,211,299.8    | 57.3%      |
| Governmental Gifts and Contracts              | 1,085,973.8    | 15.1%      | 13,008.0       | 0.4%       | 1,076,412.8 | 27.5%      | 1,089,420.8    | 14.8%      |
| Private Gifts, Grants, and Contracts          | 375,927.9      | 5.2%       | 20,917.2       | 0.6%       | 348,000.4   | 8.9%       | 368,917.6      | 5.0%       |
| Endowment Income                              | 35,133.1       | 0.5%       | 56,482.4       | 1.6%       | 14,191.6    | 0.4%       | 70,674.0       | 1.0%       |
| Sales/Service Revenue - Auxiliary Enterprises | 817,397.3      | 11.3%      | 13,346.7       | 0.4%       | 859,782.4   | 22.0%      | 873,129.1      | 11.9%      |
| Sales/Service Revenue -Educational Depts.     | 585,250.4      | 8.1%       | 171,323.7      | 5.0%       | 444,343.9   | 11.4%      | 615,667.6      | 8.4%       |
| Sales/Service Revenue - Hospitals             | 1,041,026.0    | 14.4%      | -              | 0.0%       | 1,050,165.5 | 26.9%      | 1,050,165.5    | 14.3%      |
| Other Miscellaneous Revenue                   | 130,400.5      | 1.8%       | 3,696.2        | 0.1%       | 115,657.4   | 3.0%       | 119,353.6      | 1.6%       |
| Indirect Cost Recovery Funds                  | 23,762.7       | 0.3%       | 23,017.8       | 0.7%       | 953.8       | 0.0%       | 23,971.6       | 0.3%       |
| Total                                         | 7,212,401.6    | 100.0%     | 3,439,893.6    | 100.0%     | 3,909,507.7 | 100.0%     | 7,349,401.3    | 100.0%     |