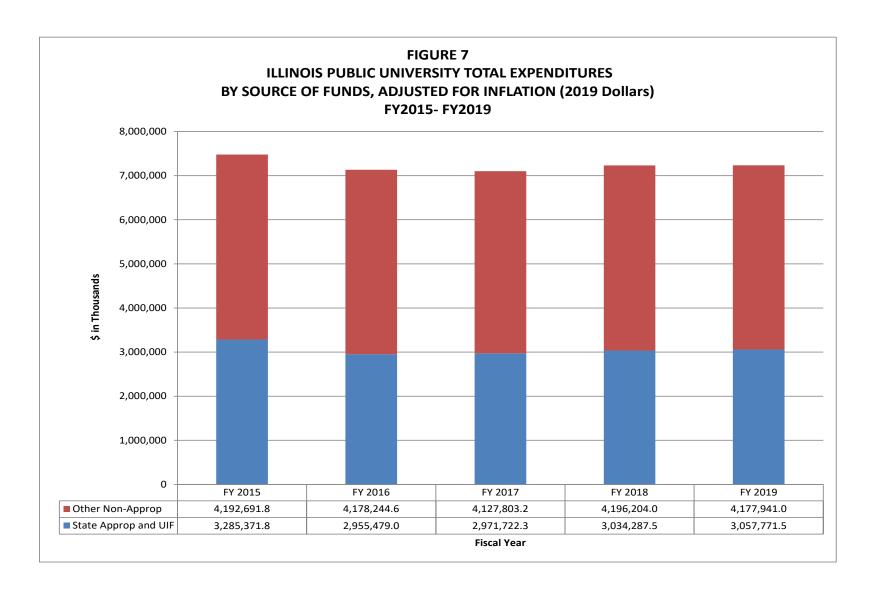

- ➤ **Table 5** provides inflation-adjusted data that compares operating revenues by source of funds for all Illinois public universities (also see Figure 6). When adjusted for inflation, between Fiscal Years 2015 and 2019, there is an overall decrease in state-appropriated funds of approximately \$184.3 million, or 14.2 percent, and university income funds have also decreased by about \$11.7 million, or 0.6 percent.
- ➤ Table² 6-A and 6-B provide inflation-adjusted data comparing total public university operating expenditures by source of funds (also see Figure 7) and by object of expenditure (also see Figure 8) from Fiscal Year 2015 to Fiscal Year 2019. Over the past five years, state-appropriated and income fund expenditures (Table 6-A) have decreased 6.9 percent after adjusting for inflation. Over that same time period, non-appropriated funds (Table 6-B) have decreased by 0.4 percent. The largest overall object of expenditure from state-appropriated and income funds is awards and grants, which increased 12.9 percent, after adjusting for inflation, from Fiscal Year 2015 to Fiscal Year 2019.
- ➤ Table<sup>2</sup> 7-A and 7-B provide inflation-adjusted data on total operating expenditures by functional category at Illinois public universities between Fiscal Years 2015 and 2019 (also see Figure 9). The largest overall expenditure by function is for instructional programs. When adjusted for inflation, spending on instructional programs from the state-appropriated and university incomes fund has decreased \$68 million, or 4.6 percent, since Fiscal Year 2015 (Table 7-A).

Table 3

Total Expenditures by Object, Fiscal Years 2018 and 2019
\$ in Thousands

| PUBLIC UNIVERSITY            | State-Appropr      | iate | ed & University I | ncome             |    | Other Nor   | ı-Ap | propriated Fun | ds                |                   | To | tal Funds   |                   |
|------------------------------|--------------------|------|-------------------|-------------------|----|-------------|------|----------------|-------------------|-------------------|----|-------------|-------------------|
| TOTAL                        | FY2018             |      | FY2019            | Percent<br>Change |    | FY2018      |      | FY2019         | Percent<br>Change | FY2018            |    | FY2019      | Percent<br>Change |
| Personal Services            | \$<br>1,979,458.30 | \$   | 2,046,982.25      | 3.4%              | \$ | 1,492,227.8 | \$   | 1,523,109.1    | 2.1%              | \$<br>3,471,686.1 | \$ | 3,570,091.3 | 2.8%              |
| Medicare                     | 31731.8            |      | 33,123.3          | 4.4%              | ·  | 20,769.0    |      | 21,249.9       | 2.3%              | 52,500.8          |    | 54,373.2    | 3.6%              |
| Contractual Services         | 318871.8           |      | 376,859.1         | 18.2%             | ·  | 1,261,859.5 |      | 1,257,545.4    | -0.3%             | 1,580,731.3       |    | 1,634,404.5 | 3.4%              |
| Travel                       | 9302.4             |      | 10,773.2          | 15.8%             | ·  | 56,470.0    |      | 59,368.9       | 5.1%              | 65,772.4          |    | 70,142.2    | 6.6%              |
| Commodities                  | 27115.5            |      | 28,117.9          | 3.7%              | ·  | 252,275.4   |      | 261,540.3      | 3.7%              | 279,390.9         |    | 289,658.2   | 3.7%              |
| Equipment                    | 53428.2            |      | 75,706.5          | 41.7%             | ·  | 117,609.4   |      | 110,794.7      | -5.8%             | 171,037.6         |    | 186,501.2   | 9.0%              |
| Awards and Grants            | 238933.2           |      | 248,291.0         | 3.9%              | ·  | 424,803.7   |      | 422,399.8      | -0.6%             | 663,736.9         |    | 670,690.8   | 1.0%              |
| Telecommunications Services  | 13669.9            |      | 14,257.3          | 4.3%              | ·  | 25,178.7    |      | 24,235.9       | -3.7%             | 38,848.6          |    | 38,493.3    | -0.9%             |
| <b>Automotive Operations</b> | 2965.7             |      | 3,256.7           | 9.8%              | ·  | 5,168.2     |      | 5,413.1        | 4.7%              | 8,133.9           |    | 8,669.8     | 6.6%              |
| Electronic Data Processing   | 0                  |      | -                 | 0.0%              |    | -           |      | 3.2            | 0.0%              | -                 |    | 3.2         | 0.0%              |
| Permanent Improvements       | 8544.5             |      | 11,700.8          | 36.9%             | ·  | 37,798.1    |      | 75,329.8       | 99.3%             | 46,342.6          |    | 87,030.6    | 87.8%             |
| Refunds/Lapsed Funds         | 144.4              |      | 67.8              | -53.0%            |    | 2,224.5     |      | 3,135.2        | 40.9%             | 2,368.9           |    | 3,203.0     | 35.2%             |
| CMS Health Insurance         | 46911.7            |      | 44,183.5          | -5.8%             |    | 8,025.0     |      | 10,592.0       | 32.0%             | 54,936.7          |    | 54,775.4    | -0.3%             |
| Other*                       | 233101.1           |      | 154,666.5         | -33.6%            |    | 236,461.2   |      | 256,965.1      | 8.7%              | 469,562.3         |    | 411,631.6   | -12.3%            |
| Debt Retirement              | 8504.4             |      | 9,785.6           | 15.1%             |    | 170,138.4   |      | 146,258.7      | -14.0%            | 178,642.8         |    | 156,044.2   | -12.7%            |
| Total                        | 2,972,682.9        |      | 3,057,771.5       | 2.9%              |    | 4,111,008.9 |      | 4,177,941.0    | 1.6%              | 7,083,691.8       |    | 7,235,712.5 | 2.1%              |