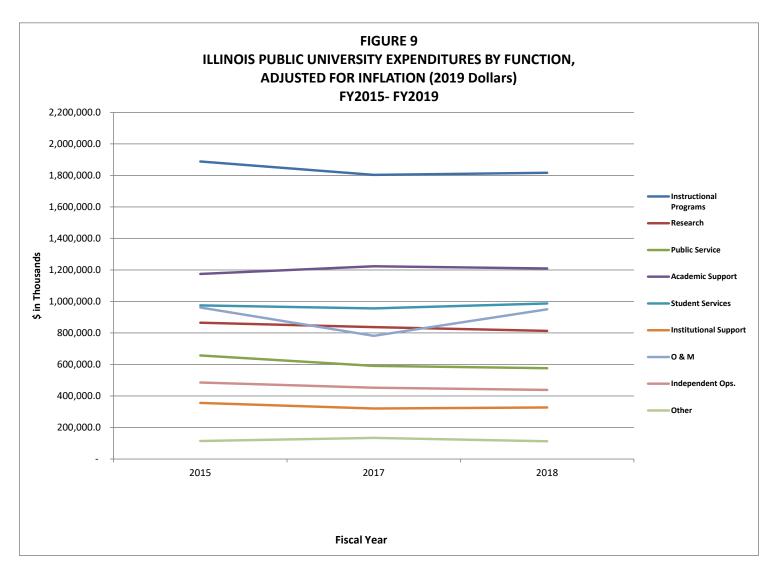

- ➤ **Table 5** provides inflation-adjusted data that compares operating revenues by source of funds for all Illinois public universities (also see Figure 6). When adjusted for inflation, between Fiscal Years 2015 and 2019, there is an overall decrease in state-appropriated funds of approximately \$184.3 million, or 14.2 percent, and university income funds have also decreased by about \$11.7 million, or 0.6 percent.
- ➤ Table² 6-A and 6-B provide inflation-adjusted data comparing total public university operating expenditures by source of funds (also see Figure 7) and by object of expenditure (also see Figure 8) from Fiscal Year 2015 to Fiscal Year 2019. Over the past five years, state-appropriated and income fund expenditures (Table 6-A) have decreased 6.9 percent after adjusting for inflation. Over that same time period, non-appropriated funds (Table 6-B) have decreased by 0.4 percent. The largest overall object of expenditure from state-appropriated and income funds is awards and grants, which increased 12.9 percent, after adjusting for inflation, from Fiscal Year 2015 to Fiscal Year 2019.
- ➤ Table<sup>2</sup> 7-A and 7-B provide inflation-adjusted data on total operating expenditures by functional category at Illinois public universities between Fiscal Years 2015 and 2019 (also see Figure 9). The largest overall expenditure by function is for instructional programs. When adjusted for inflation, spending on instructional programs from the state-appropriated and university incomes fund has decreased \$68 million, or 4.6 percent, since Fiscal Year 2015 (Table 7-A).